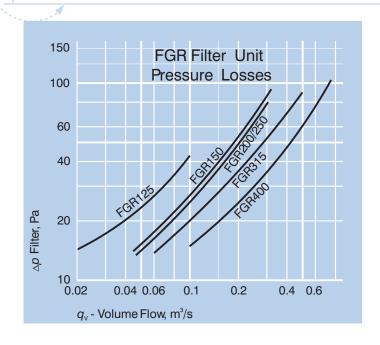

Table below indicates which filter fits on specific fan models.

Average Arrestance - 85%