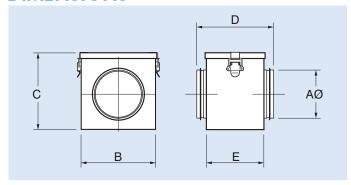

### **DIMENSIONS**

| Filter Unit | Dimensions, mm |     |     |     |     |  |
|-------------|----------------|-----|-----|-----|-----|--|
| Part No.    | AØ             | В   | С   | D   | Е   |  |
| FGR125      | 125            | 200 | 200 | 220 | 122 |  |
| FGR150      | 150            | 200 | 200 | 220 | 122 |  |
| FGR200      | 200            | 245 | 245 | 230 | 122 |  |
| FGR250      | 250            | 295 | 295 | 240 | 122 |  |
| FGR315      | 315            | 345 | 345 | 240 | 122 |  |
| FGR400      | 400            | 448 | 448 | 240 | 150 |  |
|             |                |     |     |     |     |  |