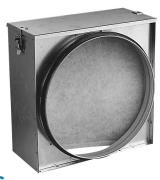

#### **FEATURES**

The FGR filter units are fitted with a throw-away panel dust filter. The cassette is made of galvanised steel with rubber-sealed circular connections and the cover has quick-release latches.